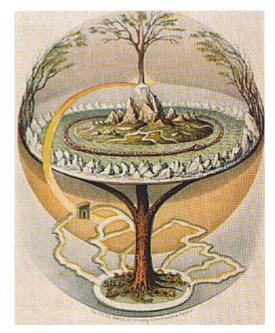

#### The Eleventh Labour of Hercules and The Garden of the Hesperides "THE GOLDEN APPLES OF THE SUN THE SILVER APPLES OF THE MOON" WITH REFERENCE THE SOUL WISDOM CHAKRAS ABOVE THE HEAD.

AND THE WORLD TREE OF AXIS MUNDI AND THE ANTAHKARANA.

The Garden of the Hesperides by Frederick, Lord Leighton, 1892.

Yggdrasil, the World Ash (Norse)

The **Garden of the Hesperides** is Hera's orchard in the west, where either a single tree or a grove of Illumination - immortality-giving golden apples grew. The apples were planted from the fruited branches that Gaia the Earth Goddess gave to her as a wedding gift when Hera accepted Zeus. The 3 lady Hesperides were given the task of tending to the grove, but occasionally plucked from it themselves. Not trusting them, Hera also placed in the garden a never-sleeping, hundredheaded, dragon, named Ladon, see the Lernaean Hydra - this is the same beast as Ladon - as an additional safeguard.

Antaeus was killed (the process of Illumination requires the ability to get out of the body into the higher chakras, the same path we take when we die, but without the advantage of being able to come back along the Silver Chord) by suspending him in a tree -SEE THE MYTH OF ODIN IN AXIS MUNDI where Odin spent 9 nights supended in the Axis Mundi Tree above the Crown Chakra in order to become Illuminated and gain psychic vision - make all his sight one in the third eye.